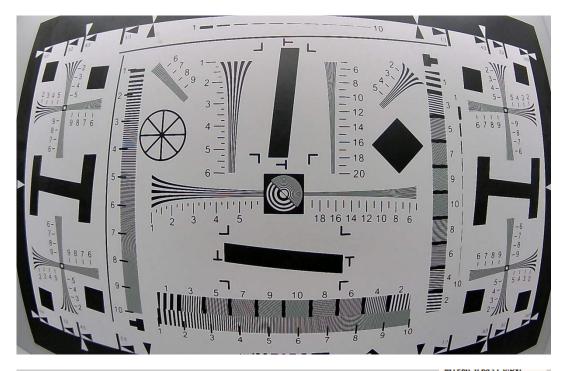

--------|
| Camera interface         | USB2.0              |            |
| Pixel                    | 2M (1920*1080)      |            |
| Frame rate               | 30PFS               |            |
| Horizontal viewing Angle | 100°                |            |
| Dynamic range            | 90dB                |            |
| Pnotocol                 | UVC                 |            |
| Image format             | MJPEG               |            |
| Operating temperature    | -40°C~85°C          |            |
| Protection level         | IP67                |            |
| Cable length             | 300cm±2cm           |            |
| Audio                    | Build-in microphone |            |
| Model                    | AVL1201-GUX-SMTC    |            |



#### Test Pattern









Camera detection map



## Connector



#### Mechanics





## Contact us

#### HK ALG INTERNATIONAL LIMITED

Website: www.alg-imaging.com Email: info@alg-imaging.com Telephone: +86-755-27218150