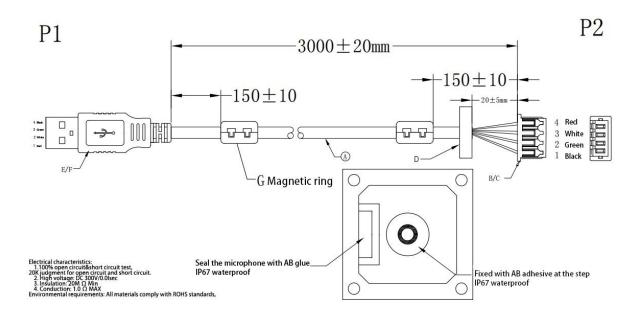

|            |
| Pixel                    | 2M (1920*1080)      |            |
| Frame rate               | 30PFS               |            |
| Horizontal viewing Angle | 100°                |            |
| Dynamic range            | 90dB                |            |
| Pnotocol                 | UVC                 |            |
| Image format             | MJPEG               |            |
| Operating temperature    | -40°C~85°C          |            |
| Protection level         | IP67                |            |
| Cable length             | 300cm±2cm           |            |
| Audio                    | Build-in microphone |            |
| Model                    | AVL1201-GUX-SMTC    |            |



#### Test Pattern









Camera detection map



## Connector



#### Mechanics





## Contact us

#### HK ALG INTERNATIONAL LIMITED

Website: www.alg-imaging.com Email: info@alg-imaging.com Telephone: +86-755-27218150