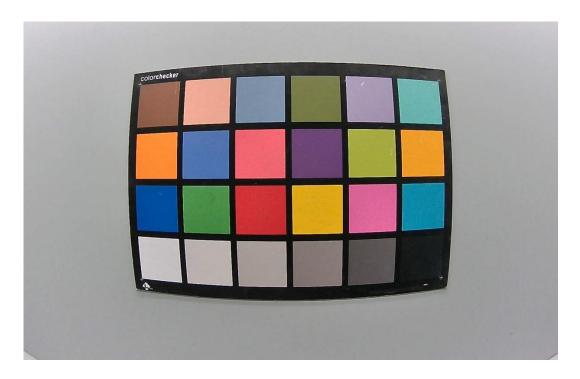

--|
| Camera interface         | USB2.0              |            |
| Pixel                    | 2M (1920*1080)      |            |
| Frame rate               | 30PFS               |            |
| Horizontal viewing Angle | 100°                |            |
| Dynamic range            | 90dB                |            |
| Pnotocol                 | UVC                 |            |
| Image format             | MJPEG               |            |
| Operating temperature    | -40°C~85°C          |            |
| Protection level         | IP67                |            |
| Cable length             | 300cm±2cm           |            |
| Audio                    | Build-in microphone |            |
| Model                    | AVL1201-GUX-SMTC    |            |



#### Test Pattern









Camera detection map



## Connector



#### Mechanics





## Contact us

#### HK ALG INTERNATIONAL LIMITED

Website: www.alg-imaging.com Email: info@alg-imaging.com Telephone: +86-755-27218150