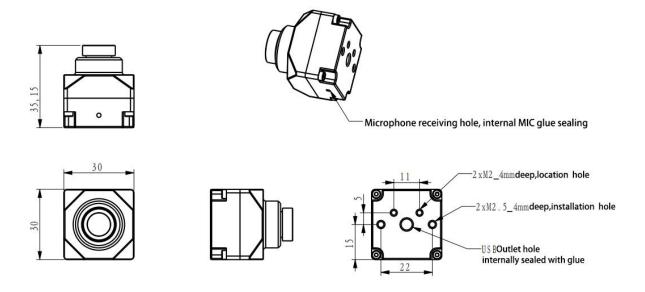

|
| Pixel                    | 2M (1920*1080)      |            |
| Frame rate               | 30PFS               |            |
| Horizontal viewing Angle | 100°                |            |
| Dynamic range            | 90dB                |            |
| Pnotocol                 | UVC                 |            |
| Image format             | MJPEG               |            |
| Operating temperature    | -40°C~85°C          |            |
| Protection level         | IP67                |            |
| Cable length             | 300cm±2cm           |            |
| Audio                    | Build-in microphone |            |
| Model                    | AVL1201-GUX-SMTC    |            |



#### Test Pattern









Camera detection map



## Connector



#### Mechanics





## Contact us

#### HK ALG INTERNATIONAL LIMITED

Website: www.alg-imaging.com Email: info@alg-imaging.com Telephone: +86-755-27218150