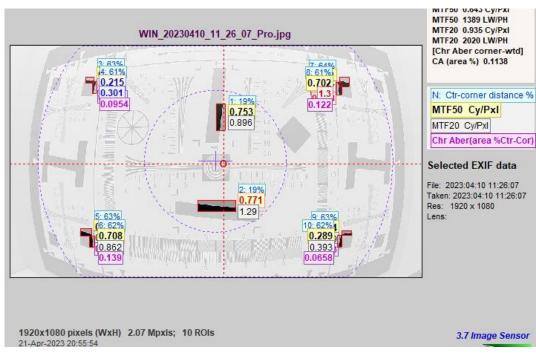

------|
| Camera interface         | USB2.0              |            |
| Pixel                    | 2M (1920*1080)      |            |
| Frame rate               | 30PFS               |            |
| Horizontal viewing Angle | 100°                |            |
| Dynamic range            | 90dB                |            |
| Pnotocol                 | UVC                 |            |
| Image format             | MJPEG               |            |
| Operating temperature    | -40°C~85°C          |            |
| Protection level         | IP67                |            |
| Cable length             | 300cm±2cm           |            |
| Audio                    | Build-in microphone |            |
| Model                    | AVL1201-GUX-SMTC    |            |



#### Test Pattern









Camera detection map



## Connector



#### Mechanics





## Contact us

#### HK ALG INTERNATIONAL LIMITED

Website: www.alg-imaging.com Email: info@alg-imaging.com Telephone: +86-755-27218150